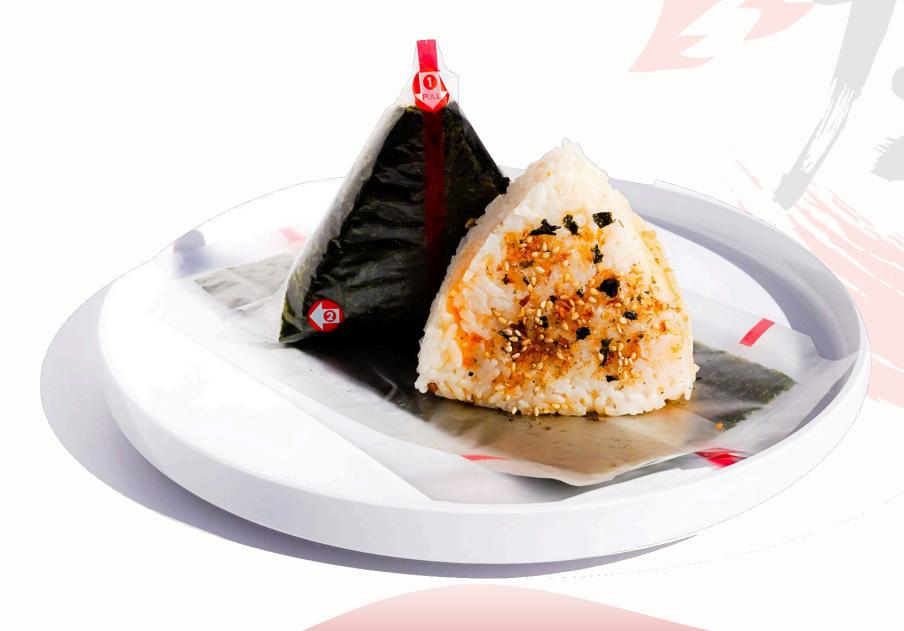

# Onigiri

Japanese-style triangular seaweed riceball topped with furikake seasoning and your choice of your favorite filling.

Avocado 4.00

Seaweed 4.00

Baked Salmon 4.75

Shrimp Tempura 4.75

Kani 4.00

**Spam** 4.00

Kenshin 4.75

**Unagi** 5.00