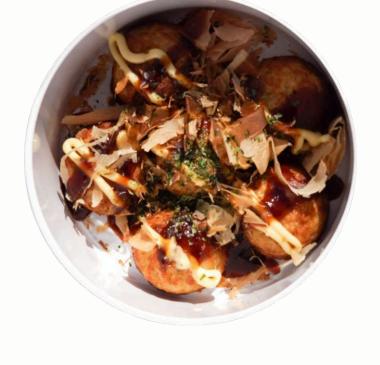

### Takoyaki

Ball-shaped wheat flour-based Japanese fried octopus snack topped with bonito flakes and takoyaki sauce.