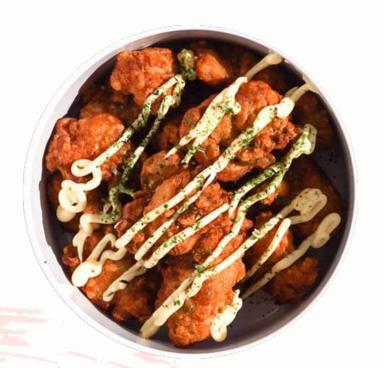

### Chicken Karaage

Japanese-style crispy popcorn chicken served with spicy Kewpie mayo drizzle and parsley flakes.

8.00 (8 oz)