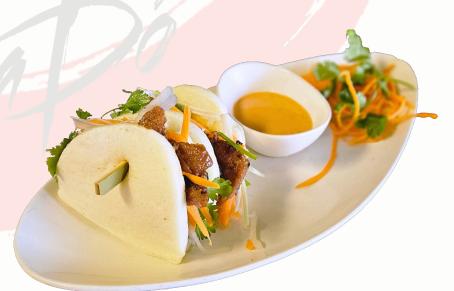

### Grilled Pork Bao

Soft white bao (bun) stuffed with grilled pork, daikon radish, carrots, scallions & cilantro, served with spicy mayo.

7.95 (2 pcs)